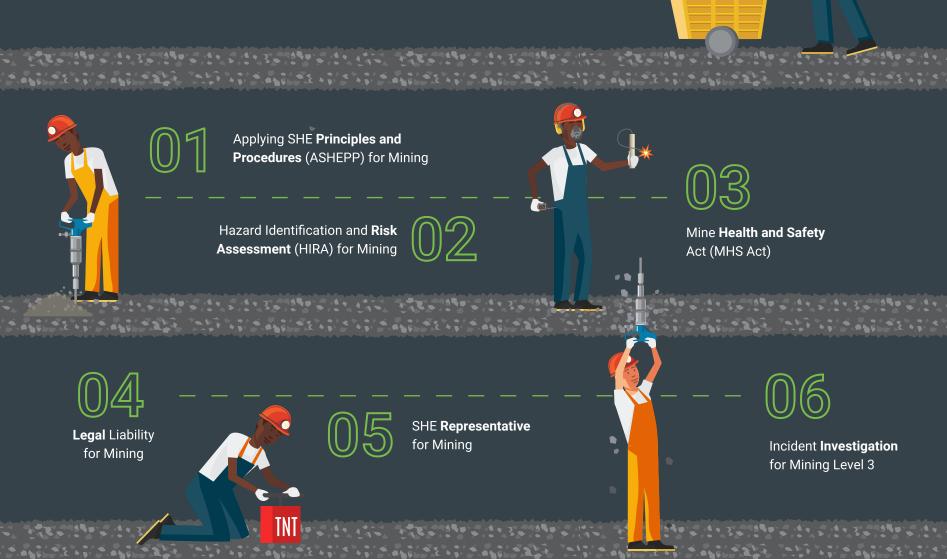

#### Introductory courses

Start your Mining Health, Safety and Environmental Career with these introductory foundational courses covering various aspects of safety management practices in mining.

SAMTRAC

Introduction to SAMTRAC

#### **Core courses**

Diversify your opportunities with SAMTRAC. From supervisory roles to safety consultancy, open doors to a huge range of opportunities in the mining industry.

10

A-Z Mine Health Safety Act

09

SAMTRAC for Mining Bridging Course

SAMTRAC Masterclass: Mining